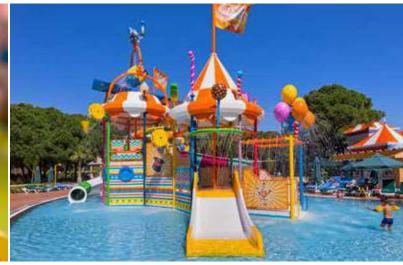

## Aquapark

| Waterslides                | Height | Length |  |
|----------------------------|--------|--------|--|
| BODYSLIDE                  | 8 m    | 123 m  |  |
| MULTI 3X                   | 8 m    | 48 m   |  |
| BLACK HOLE + RAFTING SLIDE | 15 m   | 152 m  |  |
| TWISTER                    | 8 m    | 49 m   |  |
| BOOMERANGO                 | 15 m   | 86 m   |  |
| SUPERBOWL                  | 15 m   | 107 m  |  |

Aquatower (For Kids)
(Heated till 15th of May)

Spray Action (For Kids)
(Heated till 15th of May)

Open Hours

10:00 - 12:30 and 14:00 - 17:00
(Parental observation)

10:00 - 12:30 and 14:00 - 17:00
(Parental observation)