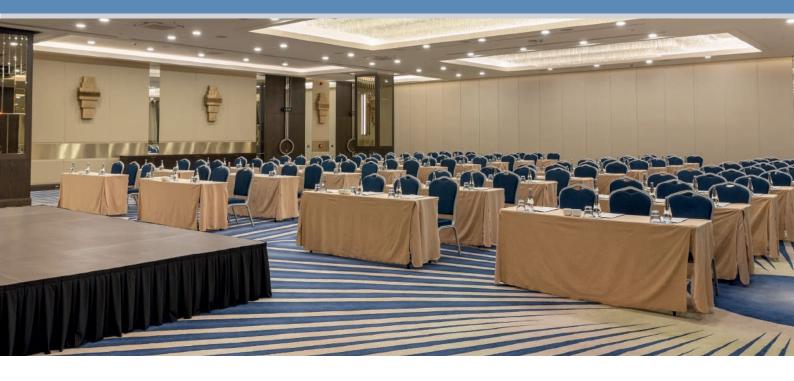

## **Meeting Rooms**

|           | Width  | Length | Height | $m^2$  | Banquet | Classroom | Theater | Reception | U<br>Arrangement |
|-----------|--------|--------|--------|--------|---------|-----------|---------|-----------|------------------|
| Salon A&B | 19,2 m | 43 m   | 3,8 m  | 825 m² | 400 pax | 600 pax   | 800 pax | 800 pax   | 100 pax          |
| Salon A   | 19,2 m | 21 m   | 3,8 m  | 412 m² | 190 pax | 220 pax   | 370 pax | 380 pax   | 44 pax           |
| Salon B   | 19,2 m | 21 m   | 3,8 m  | 412 m² | 190 pax | 220 pax   | 370 pax | 380 pax   | 44 pax           |
| Salon C   | 6 m    | 10 m   | 2,65 m | 60 m²  | 20 pax  | 30 pax    | 50 pax  | 50 pax    | 10 pax           |
| Salon D   | 6,8 m  | 14,8 m | 2,30 m | 100 m² | 40 pax  | 63 pax    | 132 pax | 132 pax   | 22 pax           |