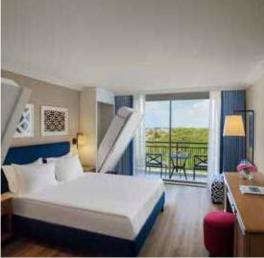

## Room Types

| Room                           | Amount | Area                     | Features                                                                                                                                                                                |
|--------------------------------|--------|--------------------------|-----------------------------------------------------------------------------------------------------------------------------------------------------------------------------------------|
| Standard Room                  | 179    | 26 m <sup>2</sup>        | Bedroom (French or Twin Beds) Bathroom with Bathtub                                                                                                                                     |
| Quad Standard Room             | 200    | 26 m <sup>2</sup>        | Bedroom<br>(One French Bed and Two Standard Size Beds which can be hidden in the wall)<br>Bathroom with Bathtub                                                                         |
| Family Room                    | 29     | 52 m <sup>2</sup>        | Bedroom with French Bed – Bathroom with Bathtub<br>Bedroom with Twin Bed<br>Living Room – Bathroom with Shower Cabin                                                                    |
| Handicapped Room               | 5      | 26 m <sup>2</sup>        | Bedroom with Twin Beds – Bathroom with Special Shower                                                                                                                                   |
| Kids Suite                     | 1      | <b>52</b> m <sup>2</sup> | Bedroom with French Bed – Bathroom with Bathtub<br>Bedroom with Bunk Bed – Bathroom with Bathtub                                                                                        |
| Junior Suite                   | 12     | 33 m <sup>2</sup>        | Bedroom with French Bed and Sitting Area<br>Bathroom with Bathtub                                                                                                                       |
| King Suite VIP Concept         | 2      | 131 m <sup>2</sup>       | Bedroom with French Bed – Bathroom with Jacuzzi and Shower Cabin,<br>Bedroom with Twin Beds – Bathroom with Shower,<br>Living Room                                                      |
| Presidential Suite VIP Concept | 1      | 213 m <sup>2</sup>       | Bedroom with French Bed – Bathroom with Jacuzzi and Shower Cabin,<br>Bedroom with Twin Beds – Bathroom with Shower,<br>Babysitter Room – WC, Living Room (Working Table – Dinner Table) |

## Room Specifications

| Features                           | Standard<br>Room | Quad<br>Standard<br>Room | Family<br>Room | Handicapp<br>Room | ed Kids<br>Suite | Junior<br>Suite | King<br>Suite | Presidentia<br>Suite |
|------------------------------------|------------------|--------------------------|----------------|-------------------|------------------|-----------------|---------------|----------------------|
| Side Sea View                      | <b>/</b>         | <b>~</b>                 | <b>/</b>       |                   |                  | <b>/</b>        | <b>/</b>      | <b>/</b>             |
| Garden View                        | <b>/</b>         | <b>/</b>                 | <b>/</b>       | <b>/</b>          | <b>/</b>         | <b>/</b>        | <b>/</b>      | <b>/</b>             |
| Digital Key System                 | <b>/</b>         | <b>/</b>                 | <b>/</b>       | <b>/</b>          | <b>/</b>         | <b>/</b>        | <b>✓</b>      | <b>/</b>             |
| Digital Safe                       | <b>/</b>         | <b>✓</b>                 | <b>/</b>       | <b>V</b>          | <b>~</b>         | <b>/</b>        | <b>✓</b>      | <b>/</b>             |
| LCDTV                              | <b>/</b>         | <b>✓</b>                 | <b>/</b>       | <b>V</b>          | <b>~</b>         | <b>/</b>        | <b>✓</b>      | <b>/</b>             |
| Direct Telephone Line              | <b>/</b>         | <b>✓</b>                 | <b>/</b>       | <b>V</b>          | <b>~</b>         | <b>/</b>        | <b>✓</b>      | <b>/</b>             |
| Tea & Coffee Set Up                | <b>/</b>         | <b>/</b>                 | <b>/</b>       | <b>V</b>          | <b>/</b>         | <b>/</b>        | <b>✓</b>      | <b>/</b>             |
| Mini Bar                           | <b>/</b>         | <b>/</b>                 | <b>/</b>       | <b>V</b>          | <b>/</b>         | <b>/</b>        | <b>✓</b>      | <b>/</b>             |
| Shower Cabin                       |                  |                          | <b>/</b>       | <b>V</b>          |                  |                 | <b>✓</b>      | <b>/</b>             |
| Bathtub                            | <b>/</b>         | <b>✓</b>                 | <b>/</b>       |                   | <b>/</b>         | <b>/</b>        | <b>✓</b>      | <b>/</b>             |
| Jacuzzi                            |                  |                          |                |                   |                  |                 | <b>✓</b>      | <b>/</b>             |
| Bathrobe & Slippers                | <b>/</b>         | <b>/</b>                 | <b>/</b>       | <b>✓</b>          | <b>/</b>         | <b>/</b>        | <b>✓</b>      | <b>/</b>             |
| *Bath Set Ups*                     | <b>/</b>         | <b>/</b>                 | <b>/</b>       | <b>V</b>          | <b>/</b>         | <b>/</b>        | <b>✓</b>      | <b>/</b>             |
| Hair Dryer                         | <b>/</b>         | <b>/</b>                 | <b>✓</b>       | <b>✓</b>          | <b>/</b>         | <b>/</b>        | <b>✓</b>      | <b>/</b>             |
| Wireless Internet                  | <b>~</b>         | <b>✓</b>                 | <b>/</b>       | <b>✓</b>          | <b>V</b>         | <b>~</b>        | <b>✓</b>      | <b>/</b>             |
| Balcony / Terrace                  | <b>~</b>         | <b>/</b>                 | <b>/</b>       | <b>✓</b>          | <b>V</b>         | <b>✓</b>        | <b>✓</b>      | <b>/</b>             |
| Balcony Chairs<br>and Coffee Table | <b>~</b>         | <b>/</b>                 | <b>/</b>       | <b>✓</b>          | <b>V</b>         | <b>/</b>        | <b>/</b>      | <b>/</b>             |
| Central Aircondition               | <b>~</b>         | <b>✓</b>                 | <b>✓</b>       | <b>V</b>          | <b>✓</b>         | <b>✓</b>        | <b>✓</b>      | <b>/</b>             |