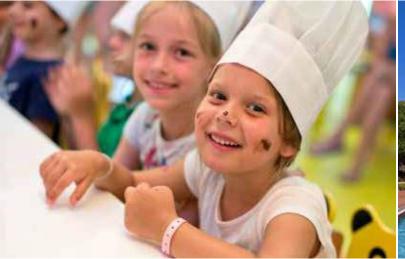

## Mini Club

## Mini Club

| Clubs       | Age<br>Group | Opening Hours                               | Activities                                                                                                                              | Baby<br>Sitter |
|-------------|--------------|---------------------------------------------|-----------------------------------------------------------------------------------------------------------------------------------------|----------------|
| BABY CLUB   | 0 - 4        | 10:00-12:30 / 13:30-19:00                   | Baby Playroom, Kitchen, Baby Sleeping Room<br>(4 beds, 2 breastfeeding chairs and armchairs),<br>Sand Area, Playground                  | Chargeable     |
| MINI CLUB   | 5 - 12       | 08:00-12:30 / 13:30-19:00<br>/ 20:00- 24:00 | 2 Cinema Rooms, 1 Playstation Room<br>(2 Playstation 2-4 players), Soft play, Game Room,<br>Lego Room, Activity Kitchen, Table Football | Chargeable     |
| TEEN'S CLUB | 12-16        | 10:00-12:30 / 13:30-19:00<br>/ 20:00- 24:00 | 2 Playstation4 (for 4 players), Laptop,<br>Table Football, Table Games                                                                  |                |

#### **Activities**

| Handcrafts        | Table Games | Amusement Park |
|-------------------|-------------|----------------|
| Mini Disco        | Photo Area  | Playground     |
| Mini Amphitheatre |             |                |