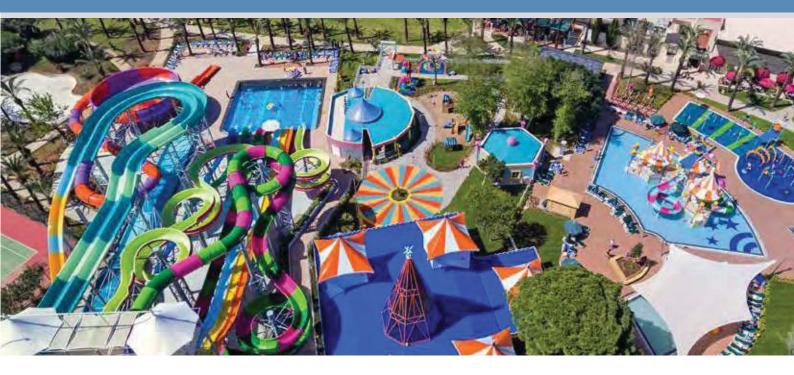

## Aquapark

| Waterslides                | Height | Length |  |
|----------------------------|--------|--------|--|
| BODYSLIDE                  | 8 m    | 123 m  |  |
| MULTI 3X                   | 8 m    | 48 m   |  |
| BLACK HOLE + RAFTING SLIDE | 15 m   | 152 m  |  |
| TWISTER                    | 8 m    | 49 m   |  |
| BOOMERANGO                 | 15 m   | 86 m   |  |
| SUPERBOWL                  | 15 m   | 107 m  |  |

Aquatower (For Kids)
(Heated till 15th of May)

Spray Action (For Kids)
(Heated till 15th of May)

Open Hours

10:00 - 12:30 and 14:00 - 17:00
(Parental observation)

10:00 - 12:30 and 14:00 - 17:00
(Parental observation)