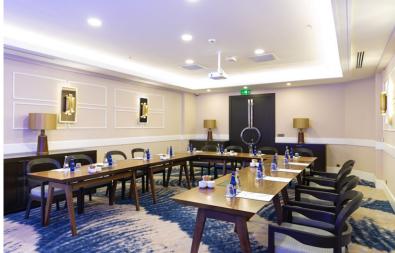

## **Meeting Rooms**

|           | Width  | Length | Height | $m^2$  | Banquet | Classroom | Theater | Reception | U<br>Arrangement |
|-----------|--------|--------|--------|--------|---------|-----------|---------|-----------|------------------|
| Salon A&B | 19,2 m | 43 m   | 3,8 m  | 825 m² | 400 pax | 600 pax   | 800 pax | 800 pax   | 100 pax          |
| Salon A   | 19,2 m | 21 m   | 3,8 m  | 412 m² | 190 pax | 220 pax   | 370 pax | 380 pax   | 44 pax           |
| Salon B   | 19,2 m | 21 m   | 3,8 m  | 412 m² | 190 pax | 220 pax   | 370 pax | 380 pax   | 44 pax           |
| Salon C   | 6 m    | 10 m   | 2,65 m | 60 m²  | 20 pax  | 30 pax    | 50 pax  | 50 pax    | 10 pax           |
| Salon D   | 6,8 m  | 14,8 m | 2,30 m | 100 m² | 40 pax  | 63 pax    | 132 pax | 132 pax   | 22 pax           |