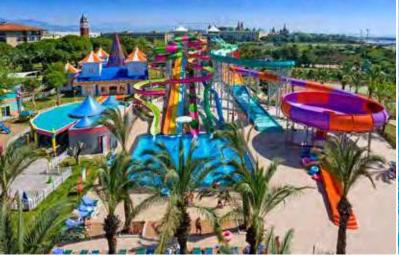

## Aquapark

| Waterslides                | Height | Length |  |
|----------------------------|--------|--------|--|
| BODYSLIDE                  | 8 m    | 123 m  |  |
| MULTI 3X                   | 8 m    | 48 m   |  |
| BLACK HOLE + RAFTING SLIDE | 15 m   | 152 m  |  |
| TWISTER                    | 8 m    | 49 m   |  |
| BOOMERANGO                 | 15 m   | 86 m   |  |
| SUPERBOWL                  | 15 m   | 107 m  |  |

Aquatower (For Kids)
(Heated till 15th of May)

Spray Action (For Kids)
(Heated till 15th of May)

Open Hours

10:00 - 12:30 and 14:00 - 17:00
(Parental observation)

10:00 - 12:30 and 14:00 - 17:00
(Parental observation)