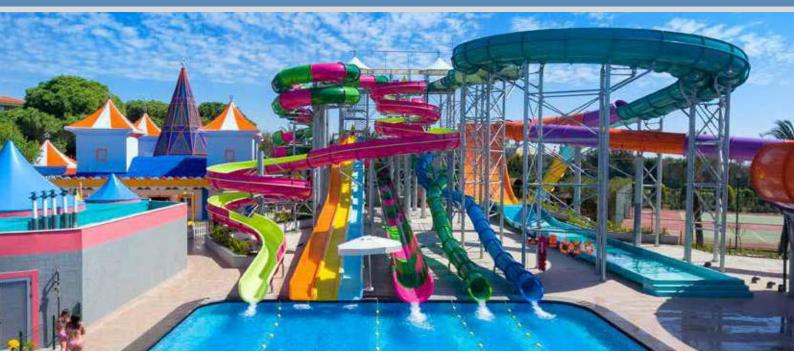

## Aquapark

| Waterslides                | Height | Length |  |
|----------------------------|--------|--------|--|
| BODYSLIDE                  | 8 m    | 123 m  |  |
| MULTI 3X                   | 8 m    | 48 m   |  |
| BLACK HOLE + RAFTING SLIDE | 15 m   | 152 m  |  |
| TWISTER                    | 8 m    | 49 m   |  |
| BOOMERANGO                 | 15 m   | 86 m   |  |
| SUPERBOWL                  | 15 m   | 107 m  |  |

Aquatower (For Kids)
(Heated till 15th of May)

Spray Action (For Kids)
(Heated till 15th of May)

Open Hours

10:00 - 12:30 and 14:00 - 17:00
(Parental observation)

10:00 - 12:30 and 14:00 - 17:00
(Parental observation)