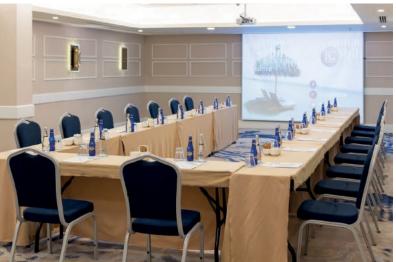

## **Meeting Rooms**

|           | Width  | Length | Height | $m^2$  | Banquet | Classroom | Theater | Reception | U<br>Arrangement |
|-----------|--------|--------|--------|--------|---------|-----------|---------|-----------|------------------|
| Salon A&B | 19,2 m | 43 m   | 3,8 m  | 825 m² | 400 pax | 600 pax   | 800 pax | 800 pax   | 100 pax          |
| Salon A   | 19,2 m | 21 m   | 3,8 m  | 412 m² | 190 pax | 220 pax   | 370 pax | 380 pax   | 44 pax           |
| Salon B   | 19,2 m | 21 m   | 3,8 m  | 412 m² | 190 pax | 220 pax   | 370 pax | 380 pax   | 44 pax           |
| Salon C   | 6 m    | 10 m   | 2,65 m | 60 m²  | 20 pax  | 30 pax    | 50 pax  | 50 pax    | 10 pax           |
| Salon D   | 6,8 m  | 14,8 m | 2,30 m | 100 m² | 40 pax  | 63 pax    | 132 pax | 132 pax   | 22 pax           |