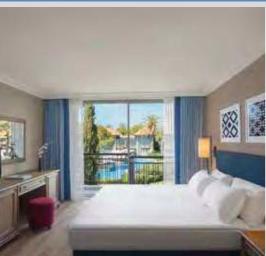

## Room Types

| Room                           | Amount | Area                     | Features                                                                                                                                                                                |
|--------------------------------|--------|--------------------------|-----------------------------------------------------------------------------------------------------------------------------------------------------------------------------------------|
| Standard Room                  | 179    | 26 m <sup>2</sup>        | Bedroom (French or Twin Beds) Bathroom with Bathtub                                                                                                                                     |
| Quad Standard Room             | 200    | 26 m <sup>2</sup>        | Bedroom<br>(One French Bed and Two Standard Size Beds which can be hidden in the wall)<br>Bathroom with Bathtub                                                                         |
| Family Room                    | 29     | 52 m <sup>2</sup>        | Bedroom with French Bed – Bathroom with Bathtub<br>Bedroom with Twin Bed<br>Living Room – Bathroom with Shower Cabin                                                                    |
| Handicapped Room               | 5      | 26 m <sup>2</sup>        | Bedroom with Twin Beds – Bathroom with Special Shower                                                                                                                                   |
| Kids Suite                     | 1      | <b>52</b> m <sup>2</sup> | Bedroom with French Bed – Bathroom with Bathtub<br>Bedroom with Bunk Bed – Bathroom with Bathtub                                                                                        |
| Junior Suite                   | 12     | 33 m <sup>2</sup>        | Bedroom with French Bed and Sitting Area<br>Bathroom with Bathtub                                                                                                                       |
| King Suite VIP Concept         | 2      | 131 m <sup>2</sup>       | Bedroom with French Bed – Bathroom with Jacuzzi and Shower Cabin,<br>Bedroom with Twin Beds – Bathroom with Shower,<br>Living Room                                                      |
| Presidential Suite VIP Concept | 1      | 213 m <sup>2</sup>       | Bedroom with French Bed – Bathroom with Jacuzzi and Shower Cabin,<br>Bedroom with Twin Beds – Bathroom with Shower,<br>Babysitter Room – WC, Living Room (Working Table – Dinner Table) |

## Room Specifications

| Features                           | Standard<br>Room | Quad<br>Standard<br>Room | Family<br>Room | Handicapp<br>Room | ed Kids<br>Suite | Junior<br>Suite | King<br>Suite | Presidentia<br>Suite |
|------------------------------------|------------------|--------------------------|----------------|-------------------|------------------|-----------------|---------------|----------------------|
| Side Sea View                      | <b>/</b>         | <b>~</b>                 | <b>/</b>       |                   |                  | <b>/</b>        | <b>/</b>      | <b>/</b>             |
| Garden View                        | <b>/</b>         | <b>/</b>                 | <b>/</b>       | <b>/</b>          | <b>/</b>         | <b>/</b>        | <b>/</b>      | <b>/</b>             |
| Digital Key System                 | <b>/</b>         | <b>/</b>                 | <b>/</b>       | <b>/</b>          | <b>/</b>         | <b>/</b>        | <b>✓</b>      | <b>/</b>             |
| Digital Safe                       | <b>/</b>         | <b>✓</b>                 | <b>/</b>       | <b>V</b>          | <b>~</b>         | <b>/</b>        | <b>✓</b>      | <b>/</b>             |
| LCDTV                              | <b>/</b>         | <b>✓</b>                 | <b>/</b>       | <b>V</b>          | <b>~</b>         | <b>/</b>        | <b>✓</b>      | <b>/</b>             |
| Direct Telephone Line              | <b>/</b>         | <b>✓</b>                 | <b>/</b>       | <b>V</b>          | <b>~</b>         | <b>/</b>        | <b>✓</b>      | <b>/</b>             |
| Tea & Coffee Set Up                | <b>/</b>         | <b>/</b>                 | <b>/</b>       | <b>V</b>          | <b>/</b>         | <b>/</b>        | <b>✓</b>      | <b>/</b>             |
| Mini Bar                           | <b>/</b>         | <b>/</b>                 | <b>/</b>       | <b>V</b>          | <b>/</b>         | <b>/</b>        | <b>✓</b>      | <b>/</b>             |
| Shower Cabin                       |                  |                          | <b>/</b>       | <b>V</b>          |                  |                 | <b>✓</b>      | <b>/</b>             |
| Bathtub                            | <b>/</b>         | <b>✓</b>                 | <b>/</b>       |                   | <b>/</b>         | <b>/</b>        | <b>✓</b>      | <b>/</b>             |
| Jacuzzi                            |                  |                          |                |                   |                  |                 | <b>✓</b>      | <b>/</b>             |
| Bathrobe & Slippers                | <b>/</b>         | <b>/</b>                 | <b>/</b>       | <b>✓</b>          | <b>/</b>         | <b>/</b>        | <b>✓</b>      | <b>/</b>             |
| *Bath Set Ups*                     | <b>/</b>         | <b>/</b>                 | <b>/</b>       | <b>V</b>          | <b>/</b>         | <b>/</b>        | <b>✓</b>      | <b>/</b>             |
| Hair Dryer                         | <b>/</b>         | <b>/</b>                 | <b>✓</b>       | <b>✓</b>          | <b>/</b>         | <b>/</b>        | <b>✓</b>      | <b>/</b>             |
| Wireless Internet                  | <b>~</b>         | <b>✓</b>                 | <b>/</b>       | <b>✓</b>          | <b>V</b>         | <b>~</b>        | <b>✓</b>      | <b>/</b>             |
| Balcony / Terrace                  | <b>~</b>         | <b>/</b>                 | <b>/</b>       | <b>✓</b>          | <b>V</b>         | <b>✓</b>        | <b>✓</b>      | <b>/</b>             |
| Balcony Chairs<br>and Coffee Table | <b>~</b>         | <b>/</b>                 | <b>/</b>       | <b>✓</b>          | <b>V</b>         | <b>/</b>        | <b>/</b>      | <b>/</b>             |
| Central Aircondition               | <b>~</b>         | <b>✓</b>                 | <b>✓</b>       | <b>V</b>          | <b>✓</b>         | <b>✓</b>        | <b>✓</b>      | <b>/</b>             |