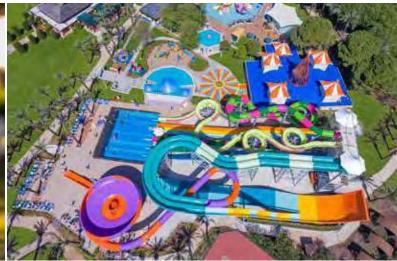

## Aquapark

| Waterslides                | Height | Length |  |
|----------------------------|--------|--------|--|
| BODYSLIDE                  | 8 m    | 123 m  |  |
| MULTI 3X                   | 8 m    | 48 m   |  |
| BLACK HOLE + RAFTING SLIDE | 15 m   | 152 m  |  |
| TWISTER                    | 8 m    | 49 m   |  |
| BOOMERANGO                 | 15 m   | 86 m   |  |
| SUPERBOWL                  | 15 m   | 107 m  |  |

Aquatower (For Kids)
(Heated till 15th of May)

Spray Action (For Kids)
(Heated till 15th of May)

Open Hours

10:00 - 12:30 and 14:00 - 17:00
(Parental observation)

10:00 - 12:30 and 14:00 - 17:00
(Parental observation)