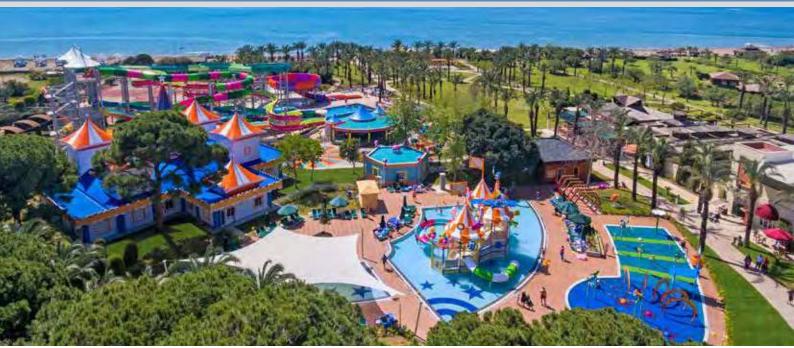

## Aquapark

| Waterslides                | Height | Length |  |
|----------------------------|--------|--------|--|
| BODYSLIDE                  | 8 m    | 123 m  |  |
| MULTI 3X                   | 8 m    | 48 m   |  |
| BLACK HOLE + RAFTING SLIDE | 15 m   | 152 m  |  |
| TWISTER                    | 8 m    | 49 m   |  |
| BOOMERANGO                 | 15 m   | 86 m   |  |
| SUPERBOWL                  | 15 m   | 107 m  |  |

## SPA & Wellness, Pools & Beach

#### **Pools and Beach**

|                                                     | Size               | Depth        | Opening Hours                                                    |
|-----------------------------------------------------|--------------------|--------------|------------------------------------------------------------------|
| Aquapark Pool<br>(Heated till 15th of May)          | 236 m <sup>2</sup> | 125 cm       | 10:00 - 12:30 and 14:00 - 17:00<br>(with lifeguards observation) |
| Animation Pool                                      | 540 m <sup>2</sup> | 140 cm       | 08:00 20:00<br>(09:00 - 17:00 with lifeguards observation)       |
| Relax Pool                                          | 687 m²             | 140 cm       | 08:00 20:00<br>(09:00 - 17:00 with lifeguards observation)       |
| Big Pool                                            | 1.384 m²           | 140 cm       | 08:00 20:00<br>(09:00 - 17:00 with lifeguards observation)       |
| OASE Pool *                                         | 882 m²             | 140 cm       | 08:00 20:00<br>(09:00 - 17:00 with lifeguards observation)       |
| Indoor Pool<br>(Heated till 15th of May)            | 266 m <sup>2</sup> | 140 cm       | 08:00 20:00<br>(09:00 - 17:00 with lifeguards observation)       |
| Indoor Children's Pool<br>(Heated till 15th of May) | 12m²               | 40 cm        | 08:00 20:00<br>(Parental observation)                            |
| Children's Pool (1)<br>(Heated till 15th of May)    | 89 m²              | 30 cm        | 08:00 20:00<br>(Parental observation)                            |
| Children's Pool (2)                                 | 12 m <sup>2</sup>  | 40 cm        | 08:00 20:00<br>(Parental observation)                            |
| Children's Pool (3)<br>(Heated till 15th of May)    | 380m²              | 40 m         | 09:30 12:30 and 14:00 17:00<br>(Parental observation)            |
| Beach                                               | 200 m (Length)     | 43 m (Width) | 09:00 17:00<br>(with lifeguards observation)                     |