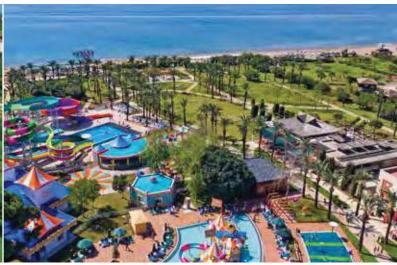

## Aquapark

| Waterslides                | Height | Length |  |
|----------------------------|--------|--------|--|
| BODYSLIDE                  | 8 m    | 123 m  |  |
| MULTI 3X                   | 8 m    | 48 m   |  |
| BLACK HOLE + RAFTING SLIDE | 15 m   | 152 m  |  |
| TWISTER                    | 8 m    | 49 m   |  |
| BOOMERANGO                 | 15 m   | 86 m   |  |
| SUPERBOWL                  | 15 m   | 107 m  |  |

#### **Pools and Beach**

|                                                     | Size               | Depth        | Opening Hours                                                    |
|-----------------------------------------------------|--------------------|--------------|------------------------------------------------------------------|
| Aquapark Pool<br>(Heated till 15th of May)          | 236 m <sup>2</sup> | 125 cm       | 10:00 - 12:30 and 14:00 - 17:00<br>(with lifeguards observation) |
| Animation Pool                                      | 540 m <sup>2</sup> | 140 cm       | 08:00 20:00<br>(09:00 - 17:00 with lifeguards observation)       |
| Relax Pool                                          | 687 m²             | 140 cm       | 08:00 20:00<br>(09:00 - 17:00 with lifeguards observation)       |
| Big Pool                                            | 1.384 m²           | 140 cm       | 08:00 20:00<br>(09:00 - 17:00 with lifeguards observation)       |
| OASE Pool *                                         | 882 m²             | 140 cm       | 08:00 20:00<br>(09:00 - 17:00 with lifeguards observation)       |
| Indoor Pool<br>(Heated till 15th of May)            | 266 m <sup>2</sup> | 140 cm       | 08:00 20:00<br>(09:00 - 17:00 with lifeguards observation)       |
| Indoor Children's Pool<br>(Heated till 15th of May) | 12m²               | 40 cm        | 08:00 20:00<br>(Parental observation)                            |
| Children's Pool (1)<br>(Heated till 15th of May)    | 89 m²              | 30 cm        | 08:00 20:00<br>(Parental observation)                            |
| Children's Pool (2)                                 | 12 m <sup>2</sup>  | 40 cm        | 08:00 20:00<br>(Parental observation)                            |
| Children's Pool (3)<br>(Heated till 15th of May)    | 380m²              | 40 m         | 09:30 12:30 and 14:00 17:00<br>(Parental observation)            |
| Beach                                               | 200 m (Length)     | 43 m (Width) | 09:00 17:00<br>(with lifeguards observation)                     |